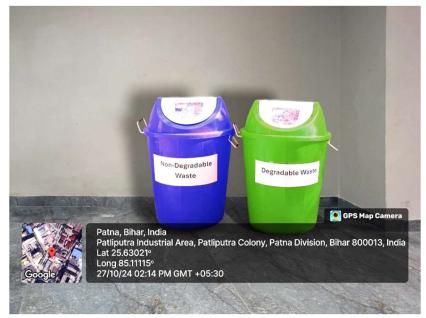

## 2.Management of the various types of degradable and non-degradable waste Colorful Dustbins

- Catalyst College has a lots of dustbins spreading across college premises. Dustbins are separated to dump dry waste and wet waste. We all have to follow dump waste accordingly. It also facilitate to carry the waste by Municipal Corporation Van easily.
- College has the facility to filter paper waste and recycle accordingly
- College has MOU with Waste Management Organization.
- College pay taxes to Patna Municipal Corporation for carrying waste

Color coded Dustbins